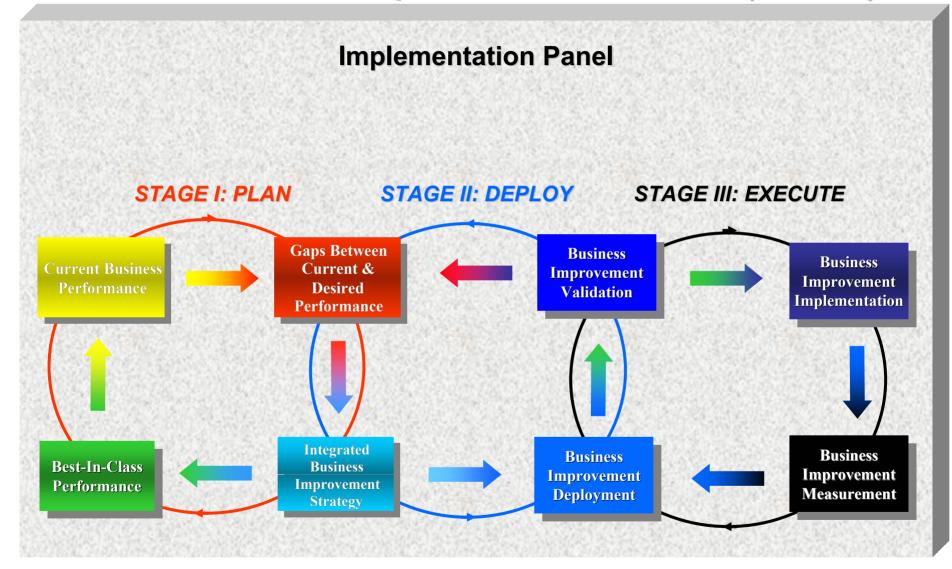

#### STAGE III: EXECUTE

Chunking Retrofitting Quick Pilot Success Financial Validation Momentum Building

Team Formation

Detailed Implementation Planning
Education, Skills Injections
Containment Actions
"Pick Your Battles"
Contingency Planning

Migration of Activities Focused "Hits" Stage/Gate Reviews Celebrate Your Victories Communicate, Increase Momentum

Recognition/Rewards
Peg Financial Results
Question Efforts via Model
Move Towards Internalization