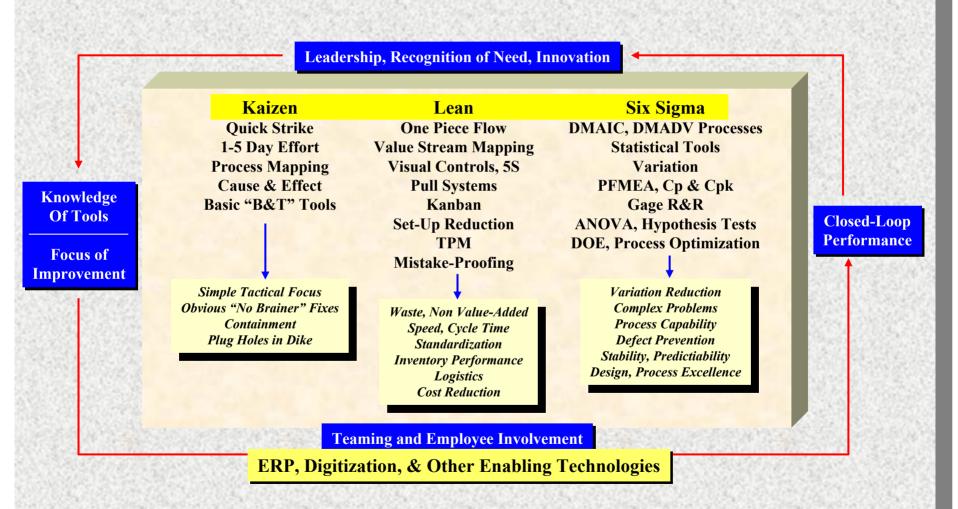

#### Methodologies, Tools, and Enabling Technologies Panel

Lean Extended **Enterprise** Vision/Leadership STAGE I: PLAN STAGE II: DEPLOY STAGE III: EXECUTE Gaps Between Business Business **Current Business** Current & **Improvement Improvement** Desired Validation **Implementation** Performance Total Value Stream Perspective Lean Extended Enterprise Methodologies And Tools Lean Extended Expanded Basic Enterprise Strategy **Principles Set** Lean Extended Enterprise Validation Infrastructure and Expectations Integrated **Business Business** Best-In-Class **Business Improvement Improvement Improvement** Performance **Deployment** Measurement Strategy RESULTS **Best Practices and Principles** Methodologies, Tools, and Enabling Technologies