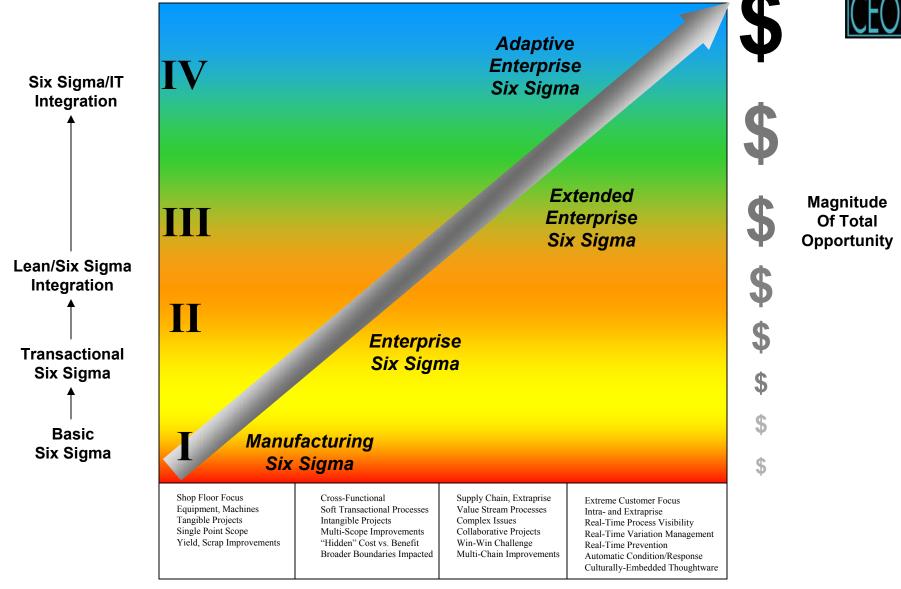

Figure 5.1 – The Future of Six Sigma

| Business Strategy             |       | Grow           | th          | Speed                | Profital   | oility 1      | 00% Custo<br>Satisfactio