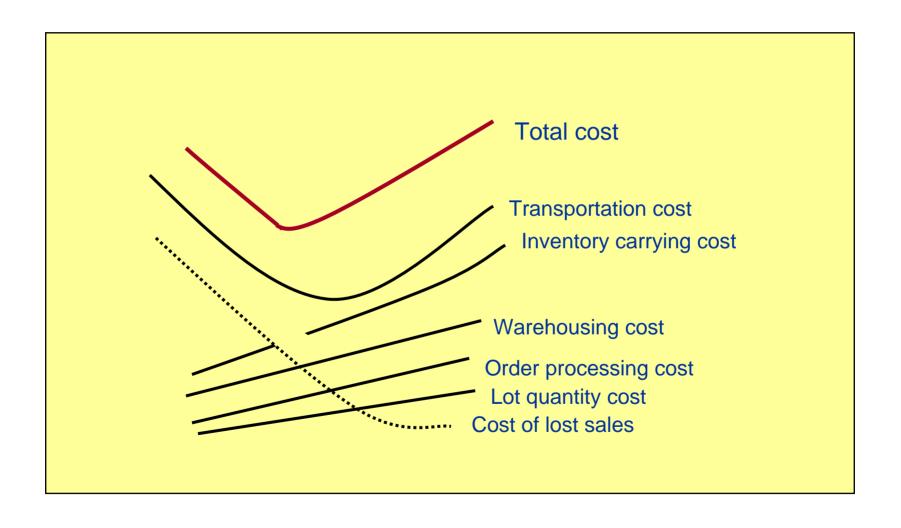

## **Total Logistics Cost Concept**

- Reduce Total Logistics Systems Costs
- Cost trade-offs
- Total Cost Analysis
  - + Transportation
  - + Warehousing
  - + Order Processing
  - + Lot Quantity
  - + Inventory Carrying