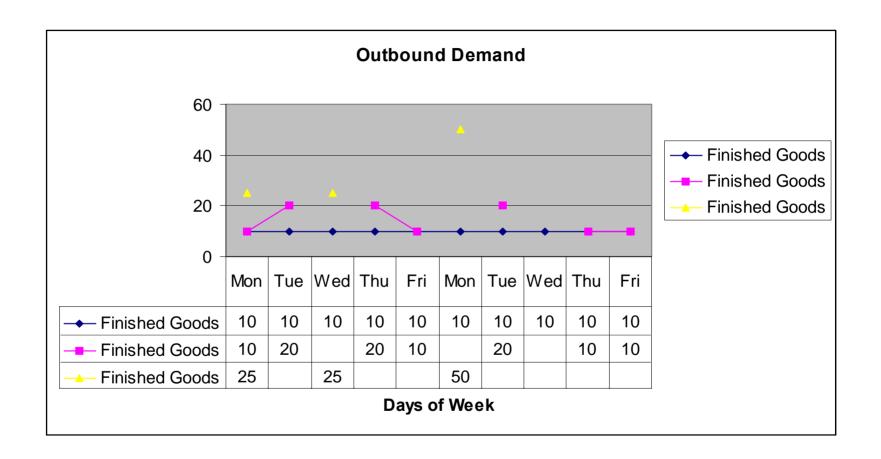

## **Inventory and Demand Patterns**

- 1. What is the effect on the logistics systems?
- 2. What can be done to level demand?