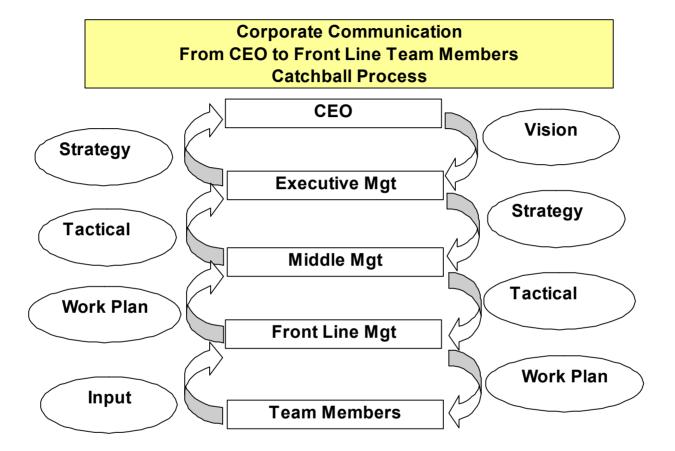

### Flow > Information > Communication

Logistics strategy should be an iterative process that starts with a vision and involves all levels of management.