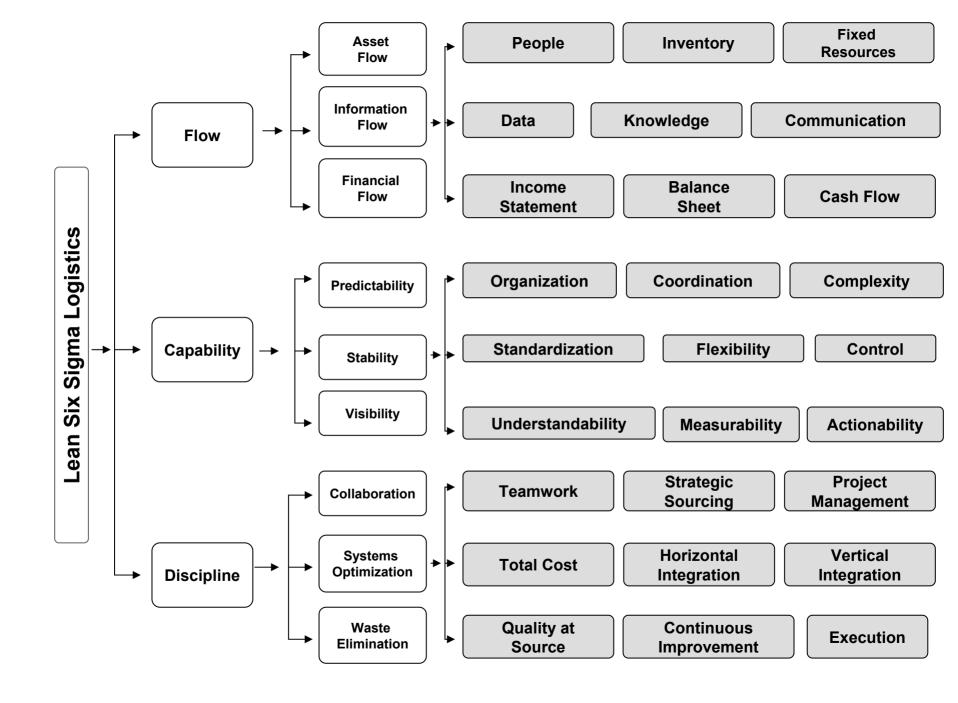

# **Lean Six Sigma Logistics**

## Section 2 > Flow

## **Flow**

## **Section 3 > Total Cost**