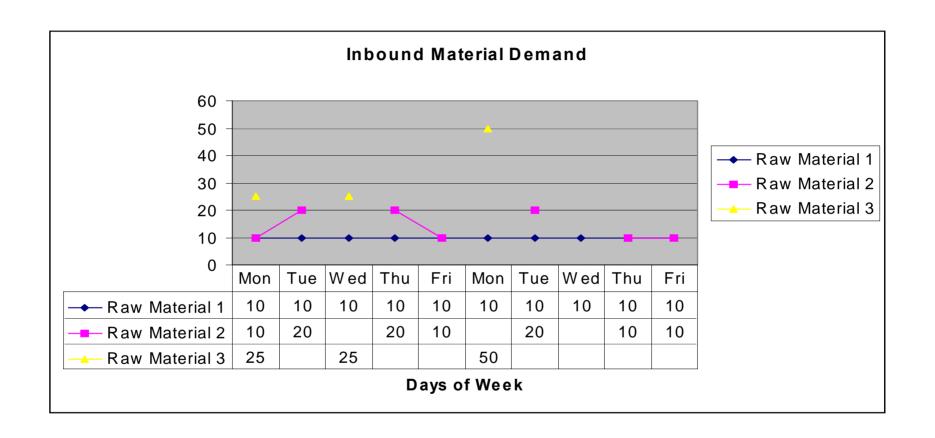

## **Inventory and Demand Patterns**

- 1. What is the effect on the logistics systems?
- 2. What can be done to level demand?