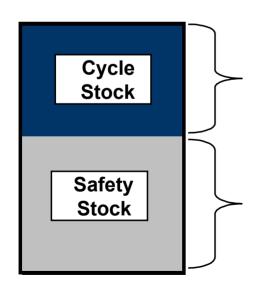

## Flow > Asset > Inventory

| Type of Inventory    | Reason to Hold                                 | Variability |
|----------------------|------------------------------------------------|-------------|
| Cycle Stock          | Balance Supply and Demand                      | low         |
| In-Transit           | Necessary                                      | low         |
|                      | Protect against uncertanties in demand or lead |             |
| Safety/ Buffer Stock | time and act as a buffer at interfaces         | medium-high |
| Speculative Stock    | Economies of scale                             | high        |
| Seasonal Stock       | Economies of scale                             | high        |
| Dead Stock           | Specialization in Mfg.                         | high        |